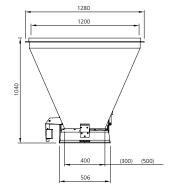

# 产品特点和优势

料斗容量575升或约可容纳约300公斤面团

Volume 575 liters or approximately 300 kg of dough

Can be mounted on movable racks for feeding two

Two photocells mounted on the hopper for perfect control

料斗上安装有2个光电传感器,可很好的控制切割和面团料位

可安装在可移动传输带上同时供给两条独立生产线

不锈钢材质

capacity

separate lines

400mm气动面团切割刀