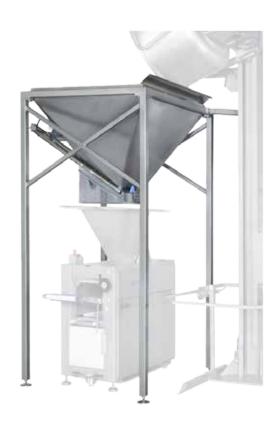

# 大容量分块料斗

**Bulk Hopper** 

自动定量分块料斗 Automatic Dosing and Portioning Hopper

Sveba-Dahlen大容量料斗,由光电传感器控制,自动定量分块,能够均匀准确地供料给分块机或者类似装置。

Sveba-Dahlen Bulk Hopper is a photocell controlled automatic dosing and portioning hopper that enables smooth and even dough feed into a divider or similar equipment.

# Bulk hopper in stainless steel

of cutting and dough level feed

400 mm pneumatic controlled dough knife