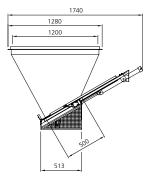

可安装在可移动传输带上同时供给两条独立生产线

不锈钢材质

capacity

separate lines

400mm气动面团切割刀

# Bulk hopper in stainless steel

of cutting and dough level feed

400 mm pneumatic controlled dough knife